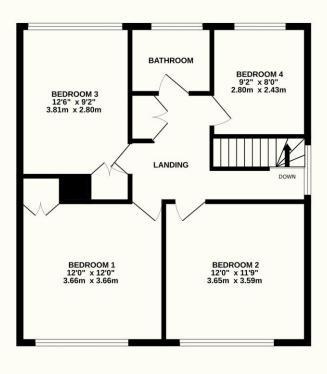

## Peter Oliver

TOTAL FLOOR AREA: 1348 sq.ft. (125.3 sq.m.) approx.

Whilst every attempt has been made to ensure the accuracy of the floorplan contained here, measurements of doors, windows, rooms and any other items are approximate and no responsibility is taken for any error, omission or mis-statement. This plan is for illustrative purposes only and should be used as such by any prospective purchaser. The services, systems and appliances shown have not been tested and no guarantee as to their operability or efficiency can be given.

Made with Metropix ©2024

TENURE: FREEHOLD COUNCIL TAX BAND: E

MAINTENANCE/SERVICE CHARGE: N/A

Uckfield: 01825 703000 Crowborough: 01892 489000 Lettings: 01825 701030 Info@peteroliverhomes.co.uk

Peter Oliver