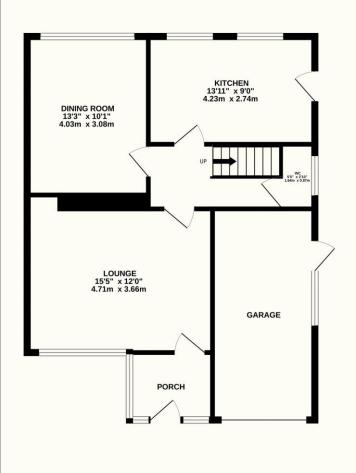

## Peter Oliver

TOTAL FLOOR AREA: 1348 sq.ft. (125.3 sq.m.) approx.

Whilst every attempt has been made to ensure the accuracy of the floorplan contained here, measurements of doors, windows, rooms and any other items are approximate and no responsibility is taken for any error, omission or mis-statement. This plan is for illustrative purposes only and should be used as such by any prospective purchaser. The services, systems and appliances shown have not been tested and no guarantee as to their operability or efficiency can be given.

Made with Metropix ©2024

TENURE: FREEHOLD COUNCIL TAX BAND: E

MAINTENANCE/SERVICE CHARGE: N/A

Uckfield: 01825 703000 Crowborough: 01892 489000 Lettings: 01825 701030 Info@peteroliverhomes.co.uk

Peter Oliver